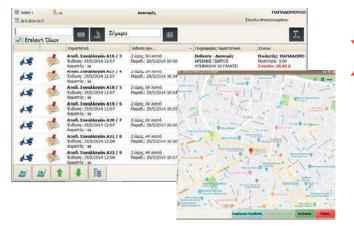

- Στατιστική εικόνα πελάτη στη λήψη παραγγελίας
- Καρτέλα πελάτη με υπόλοιπο
- Ελεγχος & αντιγραφή στοιχείων
- συναλλασομένων από τη Γ.Γ.Π.Σ.

- Πολλαπλοί τηλεφωνικοί αριθμοί και πολλαπλές διευθύνσεις αποστολής ανά πελάτη
- Ομαδική αποστολή SMS & Email
- Εμφάνιση οθόνης με τα βασικά στοιχεία του πελάτη κατά την εισερχόμενη κλήση
- Αντιγραφή προηγούμενων παραγγελιών Δυνατότητα αποστολής της παραγγελίας
- σε περισσότερους από έναν εκτυπωτές Αναζήτηση παραγγελιών με χρήση barcode
- Παρακολούθηση παραγγελιών (εκκρεμείς, ολοκληρωμένες, ακυρωμένες)
- Ταξινόμηση παραγγελιών ανά γεωγραφική ζώνη
- Προβολή και διαχείριση χαρτών μέσω google maps
- Εκτύπωση QR code με τη διεύθυνση του πελάτη στα παραστατικά για άμεση πλοήγηση του διανομέα
- Ενδεικτικός χρόνος αναμονής
- Προγραμματισμός παραγγελιών Πλήρης παρακολούθηση και έλεγχος διανομέων
- Διαχείριση tips