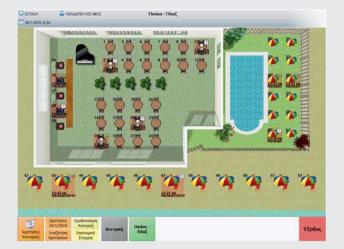

- Διαχείριση τραπεζιών και πολλαπλών
   αιθουσών
- Διαχείριση κρατήσεων
- Ομαδοποίηση τραπεζιών
- Μεταφορά παραγγελίας σε άλλο τραπέζι

- Ακύρωση ή επανέκδοση παραγγελιών
- Διαχείριση σερβιτόρων ανά βάρδια
  Μεταφορά λογαριασμών σε άλλον
- σερβιτόρο
- Δυνατότητα έκδοσης πολλαπλών
   λογαριασμών/αποδείξεων ανά τραπέζι
   Διαχείριση tips